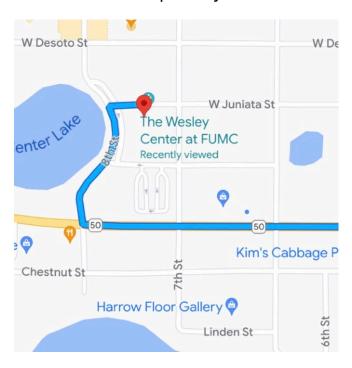

Address to The Wesley Center for use in google maps

950 7th Street, Clermont, FI 34711

As you can see from the map image below, you will be taken down 8th then onto W Juniata St. You will be in the correct place, See image of front of The Wesley Center at bottom of page. W Juniata St is a one way street. From W Juniata you can access the under cover area at the front of The Wesley Center to drop off your birds. There is two levels of parking across the road. The top parking is recommended especially if it rains.