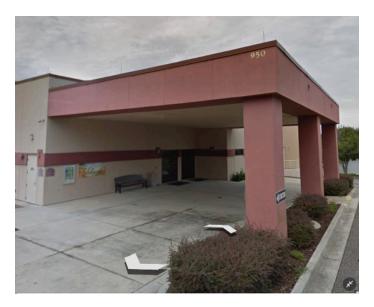

Address to The Wesley Center for use in google maps

950 7th Street, Clermont, FI 34711

As you can see from the map image below, you will be taken down 8th then onto W Juniata St. You will be in the correct place, See image of front of The Wesley Center at bottom of page. W Juniata St is a one way street. From W Juniata you can access the under cover area at the front of The Wesley Center to drop off your birds. There is two levels of parking across the road. The top parking is recommended especially if it rains.

The Wesley Center Front entrance and covered drop off area Via W Juniata St The Wesley Center is behind the Living Hope Church.

Once you have dropped off, please use the parking areas indicated above.

Please see the show Itinerary for drop off and registration times, especially Friday December 1st as times are limited.