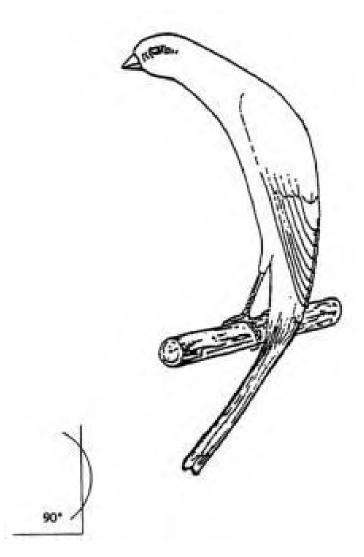

## SCOT FANCY

Scale of Points

Shape: Body long and tapering and curved in the form of a half circle, convex above, concave below, with a clean outline, feather being close, short and tight......20 pts. Head and Neck: Small, neat, snaky head, long tapering neck......10 pts. Shoulders and Back: High, narrow, rounded shoulders, well filled in. Long, narrow, well-filled back curving from Tail: Long, narrow, closely folded and well curved under the perch......5 pts. Style, Nerve and Travelling: Well raised up, forming a high circle. Bold, free and jaunty carriage with plenty of life and action ............25 pts. Size: Approximately 6-3/4 inches (17cm).......10pts. Quality and Condition: Clean, healthy, perfect condition.....10 pts. TOTAL 100 pts.