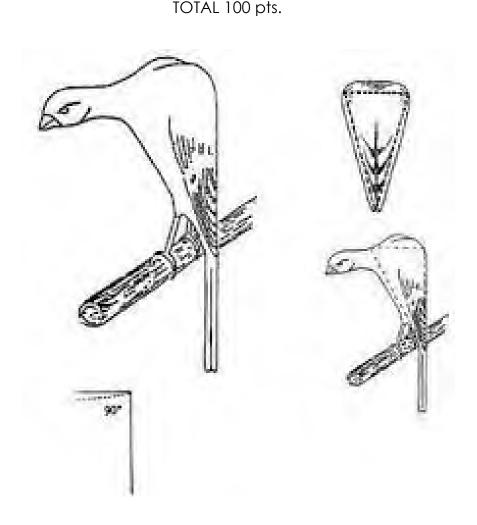

## Scale of Points **POSITION** POSITION: Comfortable and confident......10 pts. NECK: Well elongated and fine.....10 pts. LEGS: Upright and stiff......4 pts. SHOULDERS: High......10 pts. HEAD: Lowered......6 pts. **FORM** HEAD: Small, oval, narrow and sleek......3 pts. NECK: Long, refined and extended......10 pts. SHOULDERS: High, well set and well filled......10 pts. BACK: Long, broad, well filled and upright.....5 pts. BODY: Long and tapering......5 pts. TAIL: Long, upright, closely folded, stiff and closed at the tip......3 pts. WINGS: Long, closely folded, touching Long, slim and upright......4 pts. SIZE: 17 to 18 cm from the tip of the beak to the end of the tail.....4 pts.